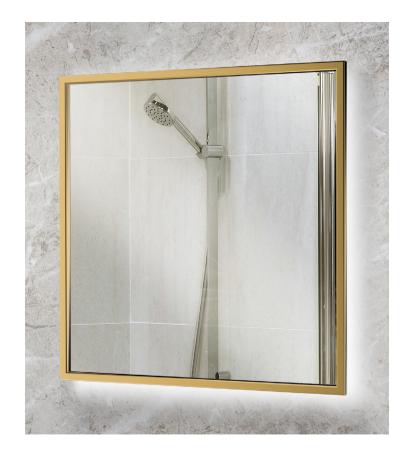

## **Backlit Illuminated LED Mirrors**

Hardwired Perimeter Backlit LED 3000K surrounds back body of mirror creating an elegant floating effect.

| Mirror |                                                           | <b>BB</b> brushed brass |
|--------|-----------------------------------------------------------|-------------------------|
|        | Model                                                     | Finish                  |
|        | MRSQ4848BL                                                | BB                      |
|        | LED Illuminated Mirror 48" X 48"<br>Wall projection 2.75" |                         |
| Mirror |                                                           | <b>BB</b> brushed brass |
|        | Model                                                     | Finish                  |
|        | MRRT4824BL                                                | BB                      |
|        | LED Illuminated Mirror 48" X 24"<br>Wall projection 2.75" |                         |

## **Backlit Illuminated LED Mirrors**

Hardwired Perimeter Backlit LED 3000K surrounds back body of mirror creating an elegant floating effect.