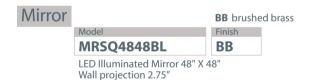

## **Backlit Illuminated LED Mirrors**

Hardwired Perimeter Backlit LED 3000K surrounds back body of mirror creating an elegant floating effect.

| Mirror |                                                           | <b>BB</b> brushed brass |
|--------|-----------------------------------------------------------|-------------------------|
|        | Model                                                     | Finish                  |
|        | MRSQ4848BL                                                | BB                      |
|        | LED Illuminated Mirror 48" X 48"<br>Wall projection 2.75" |                         |
| Mirror |                                                           | <b>BB</b> brushed brass |
|        | Model                                                     | Finish                  |
|        | MRRT4824BL                                                | BB                      |
|        | LED Illuminated Mirror 48" X 24"<br>Wall projection 2.75" |                         |