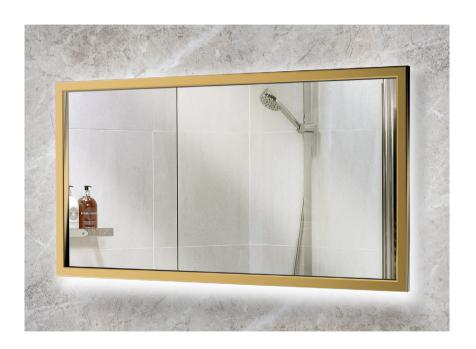

## **Backlit Illuminated LED Mirrors**

Hardwired Perimeter Backlit LED 3000K surrounds back body of mirror creating an elegant floating effect.

Mirror

Model
MRRT4824BL

LED Illuminated Mirror 48" X 24"
Wall projection 2.75"